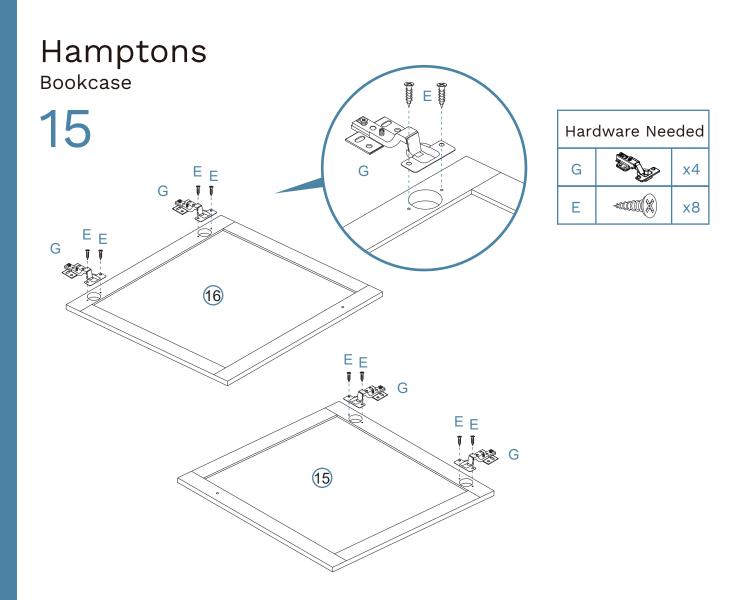

Phillips & Flathead screwdrivers required For quicker assembly, we recommend the use of a power drill on a low-speed setting.

Bookcase

Bookcase

3

Bookcase

5

Bookcase

7