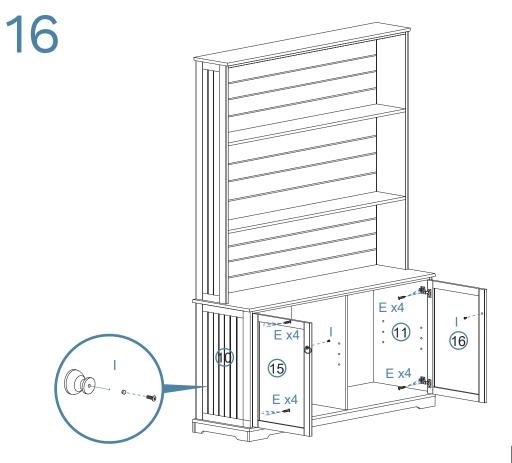

Bookcase

|  | Hardware Needed |             |    |
|--|-----------------|-------------|----|
|  | С               |             | x2 |
|  | D               | «mmmmm (\$) | x4 |

Bookcase

11

Bookcase

| Hard | Hardware Nee |    |  |
|------|--------------|----|--|
| А    |              | x4 |  |
| В    |              | x4 |  |
| С    |              | x4 |  |