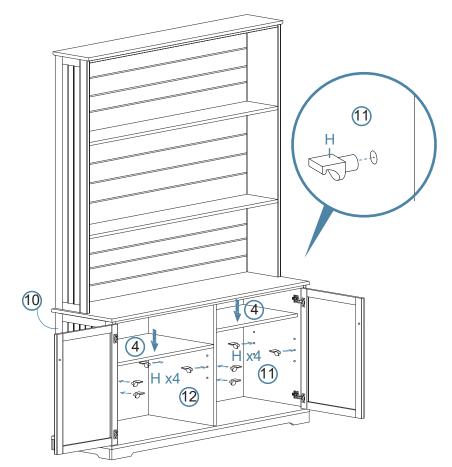

Bookcase

|  | Hardware Needed |             |    |
|--|-----------------|-------------|----|
|  | С               |             | x2 |
|  | D               | «mmmmm (\$) | x4 |

Bookcase

11

Bookcase

| Hard | Hardware Nee |    |  |
|------|--------------|----|--|
| А    |              | x4 |  |
| В    |              | x4 |  |
| С    |              | x4 |  |