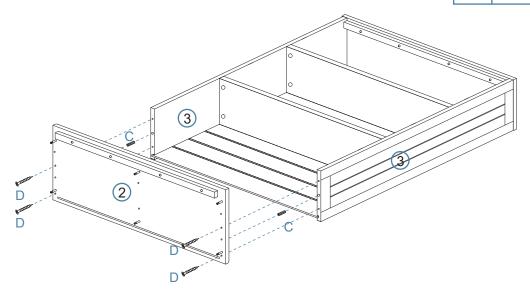

Bookcase

|  | Hardware Needed |             |    |
|--|-----------------|-------------|----|
|  | С               |             | x2 |
|  | D               | «mmmmm (\$) | x4 |

Bookcase

11

Bookcase

| Hard | Hardware Nee |    |  |
|------|--------------|----|--|
| А    |              | x4 |  |
| В    |              | x4 |  |
| С    |              | x4 |  |