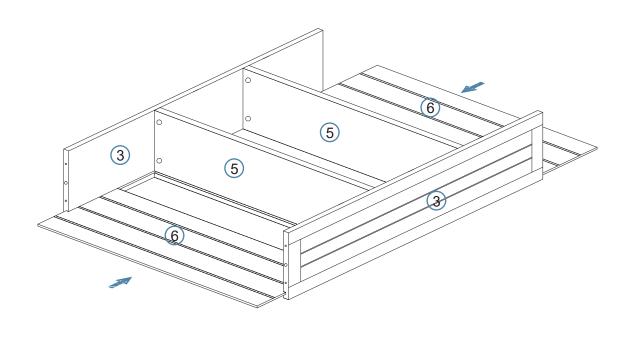

Phillips & Flathead screwdrivers required For quicker assembly, we recommend the use of a power drill on a low-speed setting.

Bookcase

Bookcase

3

Bookcase

5

Bookcase

7