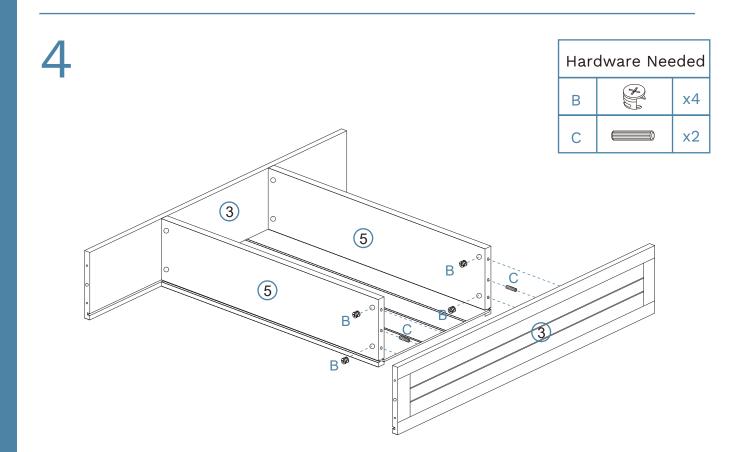

Phillips & Flathead screwdrivers required For quicker assembly, we recommend the use of a power drill on a low-speed setting.

Bookcase

Bookcase

3

Bookcase

5

Bookcase

7