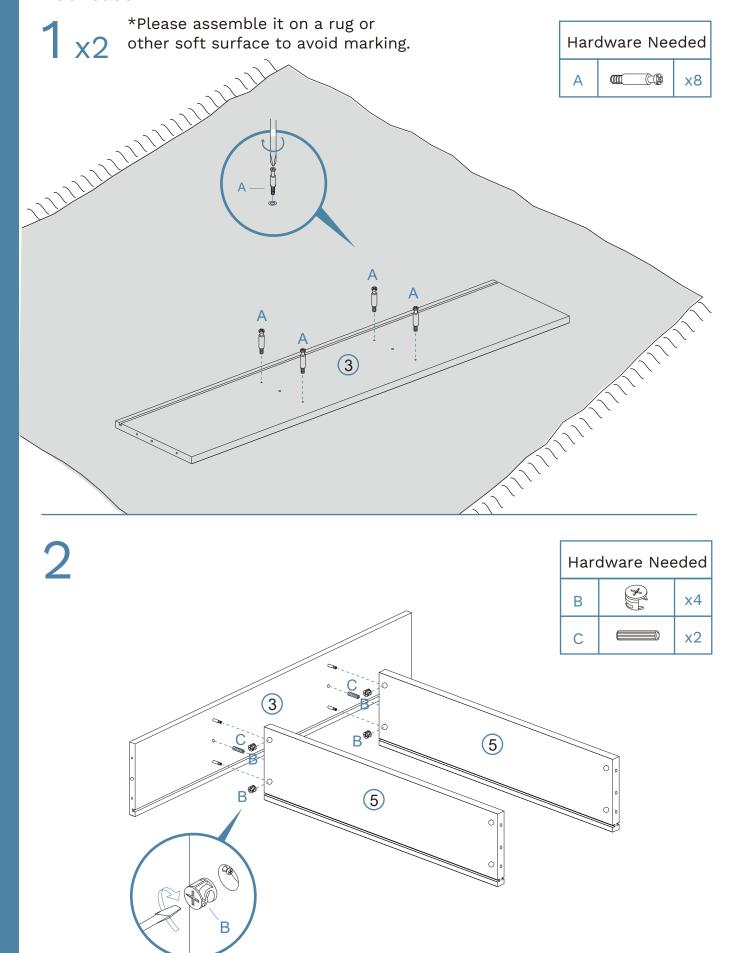

#### **Tool Check**

Layout the instructions, screws and panels to check you have everything you need. A blanket or soft floor rug will help protect your new favourite item from scratches and a drill will speed up the assembly too!

Phillips & Flathead screwdrivers required For quicker assembly, we recommend the use of a power drill on a low-speed setting.

Bookcase

Bookcase

3

Bookcase

5

Bookcase

7

Bookcase

|  | Hardware Needed |             |    |
|--|-----------------|-------------|----|
|  | С               |             | x2 |
|  | D               | «mmmmm (\$) | x4 |

Bookcase

11

Bookcase

| Hard | Hardware Nee |    |  |
|------|--------------|----|--|
| А    |              | x4 |  |
| В    |              | x4 |  |
| С    |              | x4 |  |