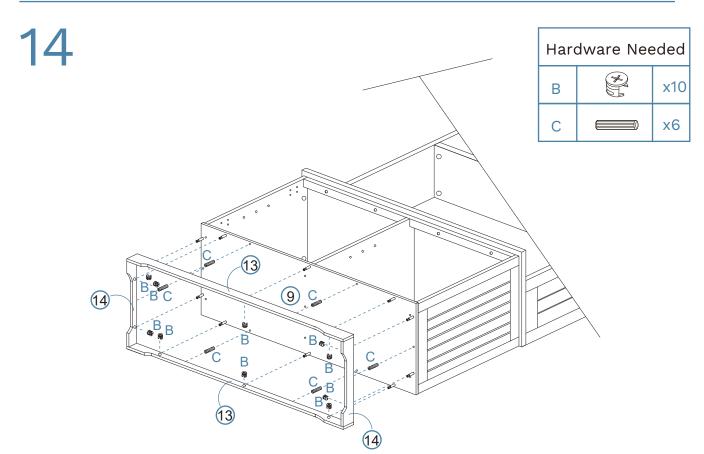

Phillips & Flathead screwdrivers required For quicker assembly, we recommend the use of a power drill on a low-speed setting.

Bookcase

Bookcase

3

Bookcase

5

Bookcase

7