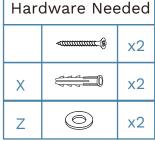

Bookcase

WARNING: Any furniture that is not anchored to a wall has the potential to tip over in certain circumstances, i.e. if a child attempts to climb up on the furniture or in the event of an earthquake. Accordingly, we recommend that all furniture is anchored to a wall. We supply a free safety wall anchor with all furniture sold and we recommend these are used to prevent your product tipping. The fixing device provided should fit most wall types, but please note that different wall materials may require different fixing devices from those supplied.