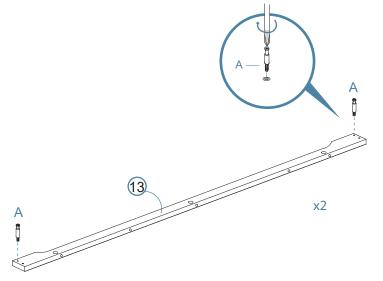

Phillips & Flathead screwdrivers required For quicker assembly, we recommend the use of a power drill on a low-speed setting.

Bookcase

Bookcase

3

Bookcase

5

Bookcase

7