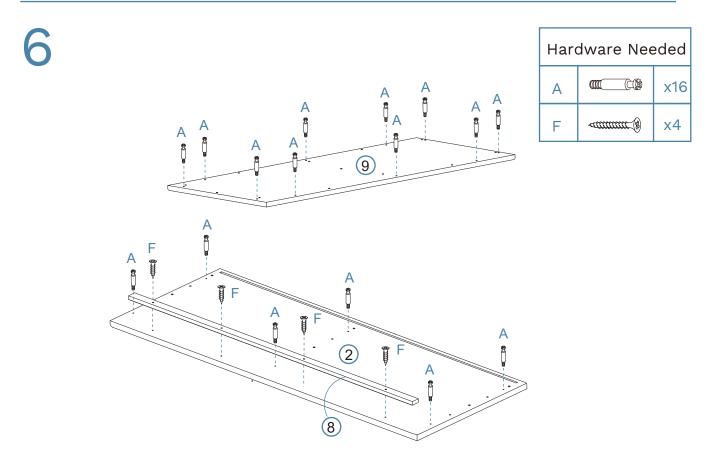

Phillips & Flathead screwdrivers required For quicker assembly, we recommend the use of a power drill on a low-speed setting.

Bookcase

Bookcase

3

Bookcase

5

Bookcase

7