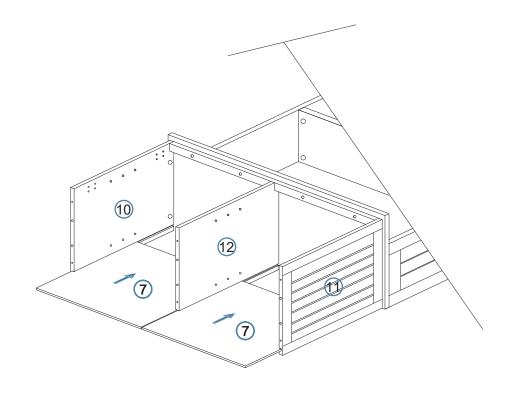

Phillips & Flathead screwdrivers required For quicker assembly, we recommend the use of a power drill on a low-speed setting.

Bookcase

Bookcase

3

Bookcase

5

Bookcase

7