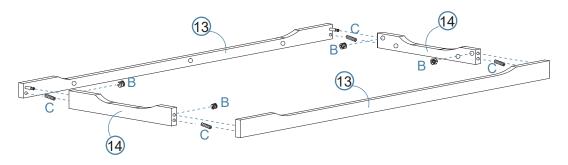

Bookcase

|  | Hardware Needed |             |    |
|--|-----------------|-------------|----|
|  | С               |             | x2 |
|  | D               | «mmmmm (\$) | x4 |

Bookcase

11

Bookcase

| Hard | Hardware Nee |    |  |
|------|--------------|----|--|
| А    |              | x4 |  |
| В    |              | x4 |  |
| С    |              | x4 |  |