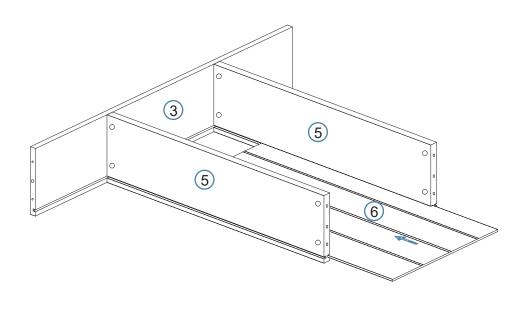

Phillips & Flathead screwdrivers required For quicker assembly, we recommend the use of a power drill on a low-speed setting.

Bookcase

Bookcase

3

Bookcase

5

Bookcase

7