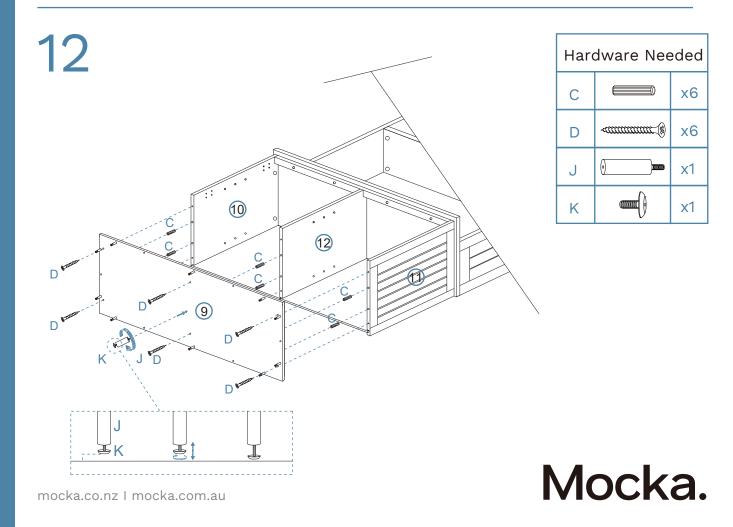

Bookcase

|  | Hardware Needed |             |    |
|--|-----------------|-------------|----|
|  | С               |             | x2 |
|  | D               | «mmmmm (\$) | x4 |

Bookcase

11

Bookcase

| Hard | Hardware Nee |    |  |
|------|--------------|----|--|
| А    |              | x4 |  |
| В    |              | x4 |  |
| С    |              | x4 |  |