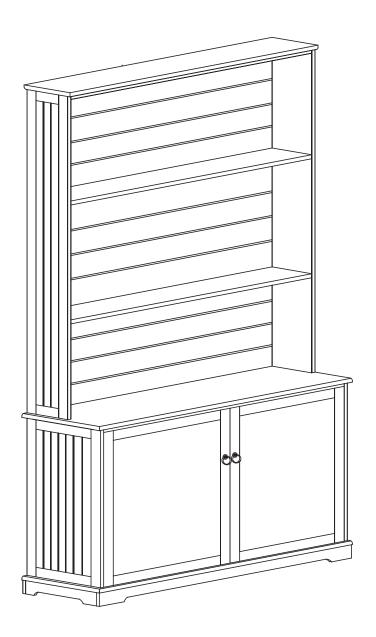

Happy flat-packing!

the Mocka Team

**Need help?** Our Support Team are available via live chat, email or phone. Visit our website for details.

Bookcase

Thank you for your purchase. Please follow the instructions for correct assembly. While we took great effort to ensure these assembly instructions were correct at the time of printing, sometimes updates are required post production. For the most up to date versions please refer to the product page on our website. mocka.com.au/mocka.co.nz

Bookcase

WARNING: Any furniture that is not anchored to a wall has the potential to tip over in certain circumstances, i.e. if a child attempts to climb up on the furniture or in the event of an earthquake. Accordingly, we recommend that all furniture is anchored to a wall. We supply a free safety wall anchor with all furniture sold and we recommend these are used to prevent your product tipping. The fixing device provided should fit most wall types, but please note that different wall materials may require different fixing devices from those supplied.