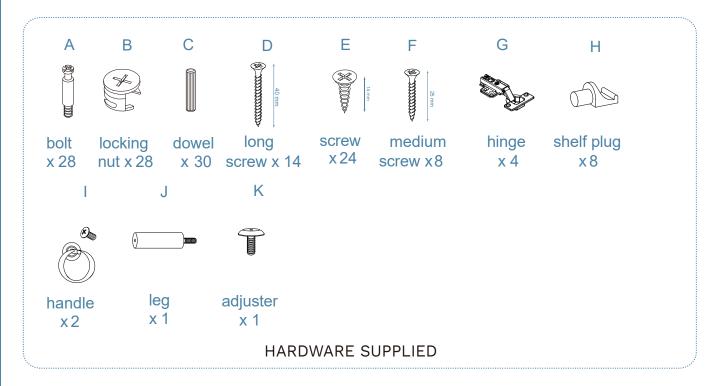

Phillips & Flathead screwdrivers required For quicker assembly, we recommend the use of a power drill on a low-speed setting.

Bookcase

Bookcase

3

Bookcase

5

Bookcase

7

Bookcase

|  | Hardware Needed |             |    |
|--|-----------------|-------------|----|
|  | С               |             | x2 |
|  | D               | «mmmmm (\$) | x4 |

Bookcase

11

Bookcase

| Hard | Hardware Nee |    |  |
|------|--------------|----|--|
| А    |              | x4 |  |
| В    |              | x4 |  |
| С    |              | x4 |  |