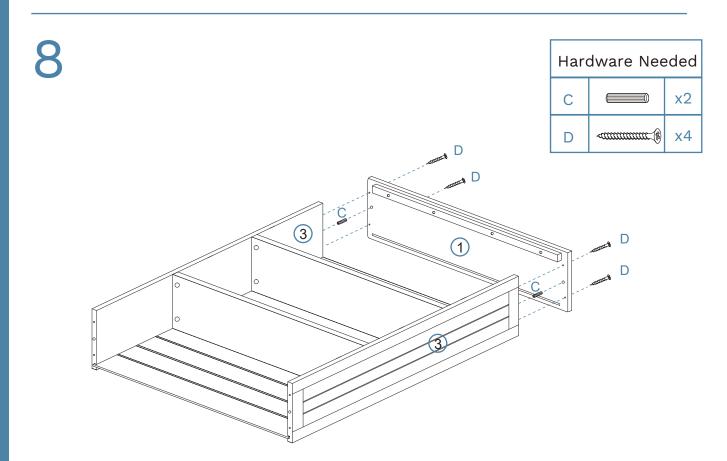

Phillips & Flathead screwdrivers required For quicker assembly, we recommend the use of a power drill on a low-speed setting.

Bookcase

Bookcase

3

Bookcase

5

Bookcase

7

Bookcase

|  | Hardware Needed |             |    |
|--|-----------------|-------------|----|
|  | С               |             | x2 |
|  | D               | «mmmmm (\$) | x4 |

Bookcase

11

Bookcase

| Hard | Hardware Nee |    |  |
|------|--------------|----|--|
| А    |              | x4 |  |
| В    |              | x4 |  |
| С    |              | x4 |  |