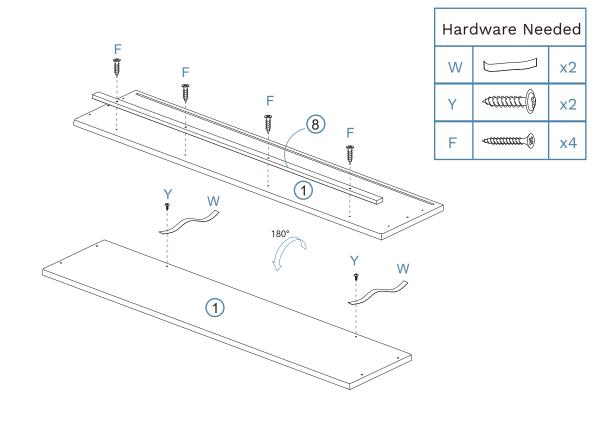

Phillips & Flathead screwdrivers required For quicker assembly, we recommend the use of a power drill on a low-speed setting.

Bookcase

Bookcase

3

Bookcase

5

Bookcase

7