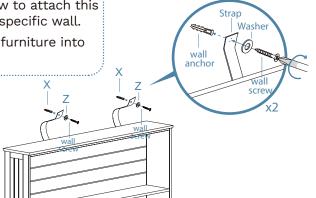

Bookcase

WARNING: Any furniture that is not anchored to a wall has the potential to tip over in certain circumstances, i.e. if a child attempts to climb up on the furniture or in the event of an earthquake. Accordingly, we recommend that all furniture is anchored to a wall. We supply a free safety wall anchor with all furniture sold and we recommend these are used to prevent your product tipping. The fixing device provided should fit most wall types, but please note that different wall materials may require different fixing devices from those supplied.