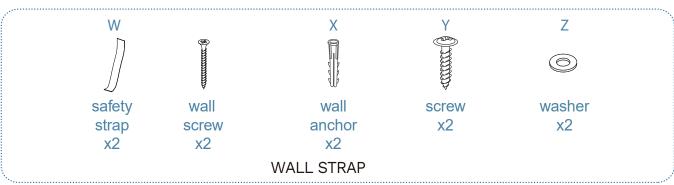

Bookcase

WARNING: Any furniture that is not anchored to a wall has the potential to tip over in certain circumstances, i.e. if a child attempts to climb up on the furniture or in the event of an earthquake. Accordingly, we recommend that all furniture is anchored to a wall. We supply a free safety wall anchor with all furniture sold and we recommend these are used to prevent your product tipping. The fixing device provided should fit most wall types, but please note that different wall materials may require different fixing devices from those supplied.